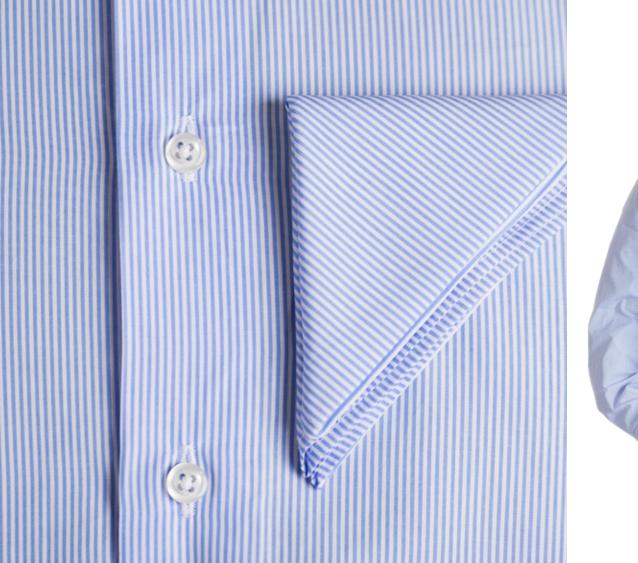

PE16007 Shirt 100% Cotton

COLLAR: Roma with buttonhole and ribbon in contrast

PE16008 Shirt 100% Cotton

**COLLAR:** Ibiza

PE16010 Shirt 100% Cotton

COLLAR: Rio