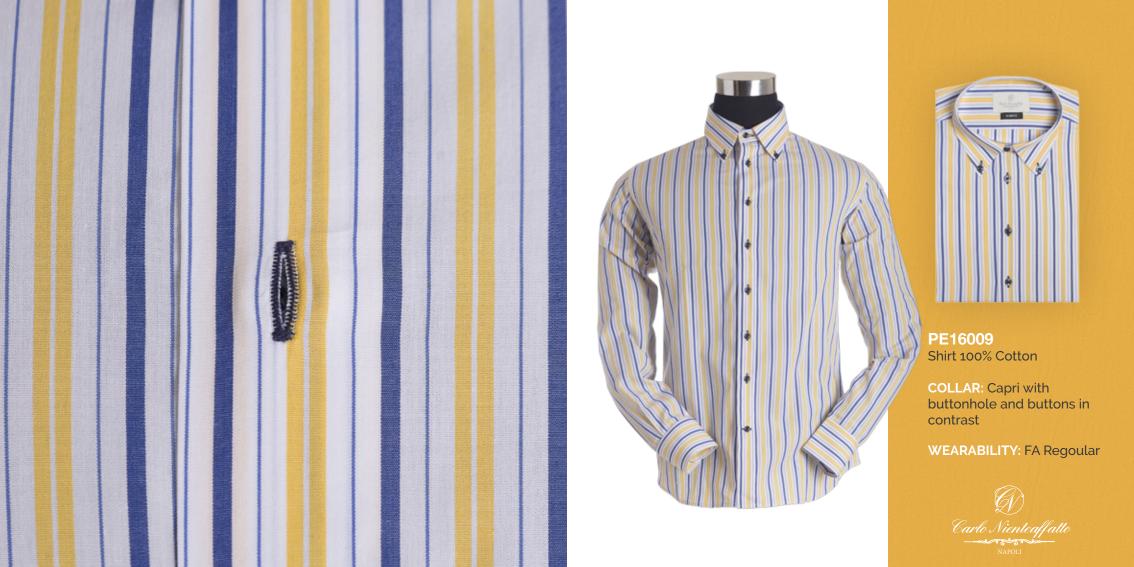

PE16007 Shirt 100% Cotton

COLLAR: Roma with buttonhole and ribbon in contrast

PE16008 Shirt 100% Cotton

**COLLAR:** Ibiza

PE16010 Shirt 100% Cotton

COLLAR: Rio