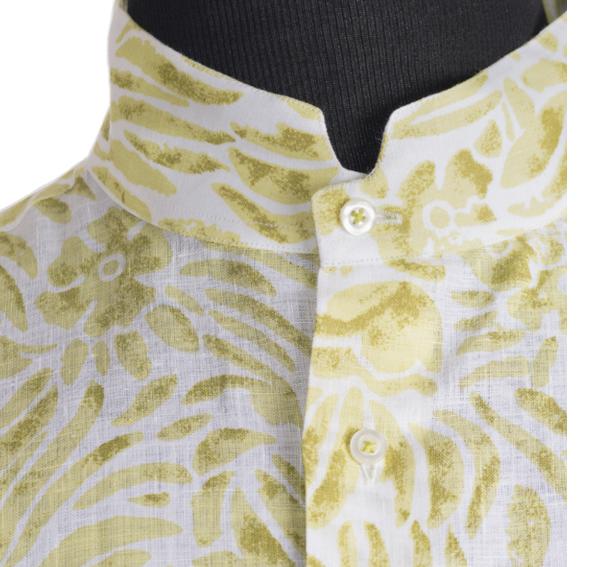

PE16001 Shirt 100% Linen Double Print

COLLAR: Roma

PE16002 Shirt 100% Linen print

COLLAR: Corean Tall

PE16003 Shirt 100% Double Twisted Cotton

COLLAR: Guy with pochette

WEARABILITY: FA Regoular

PE16004 Shirt 100% Double Twisted Cotton