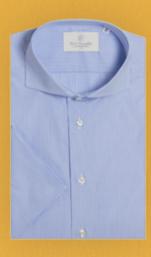

COLLAR: Napoli with buttonhole and buttons in contrast

PE16005 Shirt 100% Double Twisted Cotton

COLLAR: Ravello

WEARABILITY: FA Regoular

PE16006 Shirt 100% Double Twisted Cotton

COLLAR: Amalfi

WEARABILITY: FA Regoular