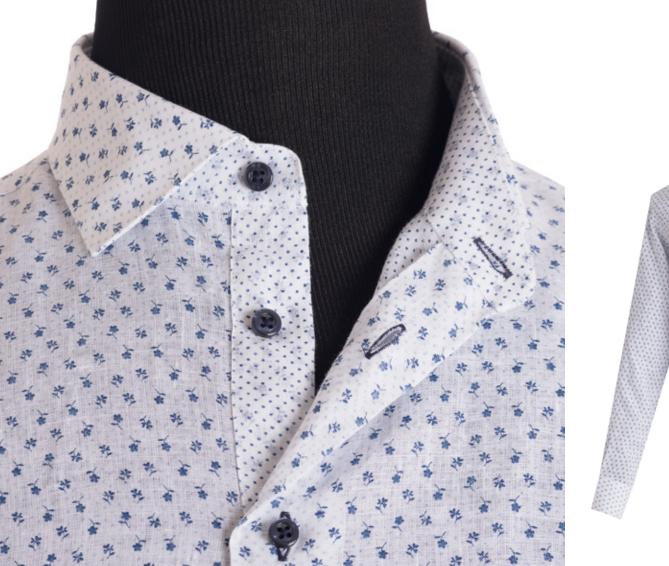

PE16001 Shirt 100% Linen Double Print

COLLAR: Roma

PE16002 Shirt 100% Linen print

COLLAR: Corean Tall

PE16003 Shirt 100% Double Twisted Cotton

COLLAR: Guy with pochette

WEARABILITY: FA Regoular

PE16004 Shirt 100% Double Twisted Cotton

COLLAR: Napoli with buttonhole and buttons in contrast

PE16005 Shirt 100% Double Twisted Cotton

COLLAR: Ravello

WEARABILITY: FA Regoular

PE16006 Shirt 100% Double Twisted Cotton

COLLAR: Amalfi

WEARABILITY: FA Regoular

PE16007 Shirt 100% Cotton

COLLAR: Roma with buttonhole and ribbon in contrast

PE16008 Shirt 100% Cotton

**COLLAR:** Ibiza

PE16010 Shirt 100% Cotton

COLLAR: Rio