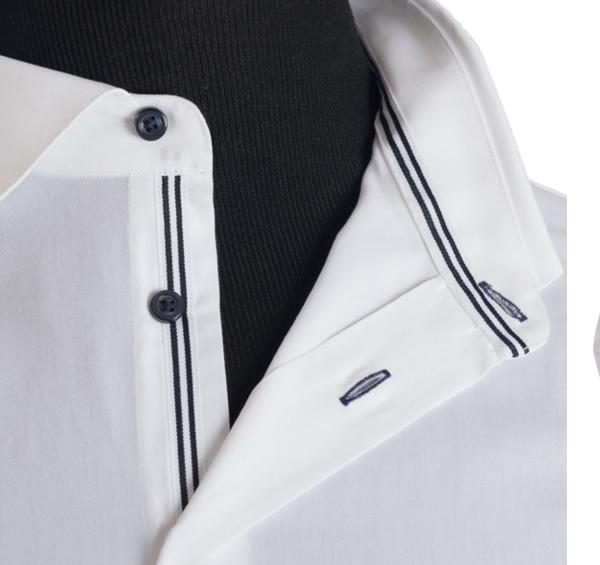

PE16007 Shirt 100% Cotton

COLLAR: Roma with buttonhole and ribbon in contrast

PE16008 Shirt 100% Cotton

**COLLAR:** Ibiza

PE16010 Shirt 100% Cotton

COLLAR: Rio