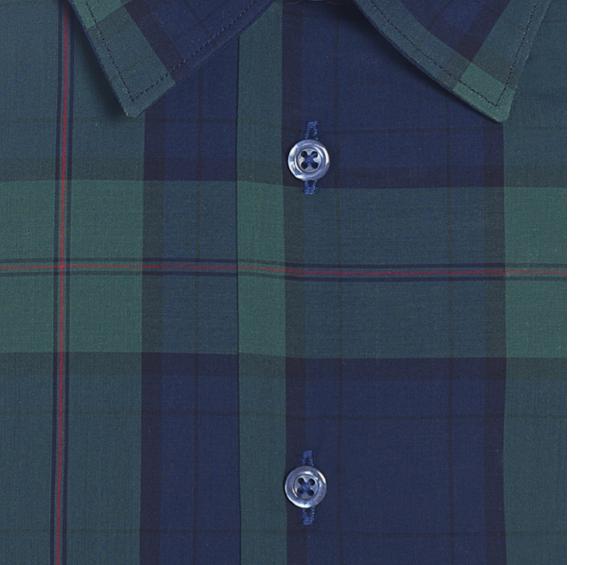

COLLAR: Napoli with buttonhole and buttons in contrast

PE16005 Shirt 100% Double Twisted Cotton

COLLAR: Ravello

WEARABILITY: FA Regoular

PE16006 Shirt 100% Double Twisted Cotton

COLLAR: Amalfi

WEARABILITY: FA Regoular

PE16007 Shirt 100% Cotton

COLLAR: Roma with buttonhole and ribbon in contrast

PE16008 Shirt 100% Cotton

**COLLAR:** Ibiza

PE16010 Shirt 100% Cotton

COLLAR: Rio