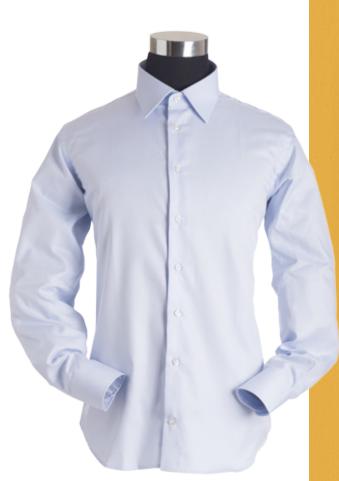

PE16001 Shirt 100% Linen Double Print

COLLAR: Roma

PE16002 Shirt 100% Linen print

COLLAR: Corean Tall

PE16003 Shirt 100% Double Twisted Cotton

COLLAR: Guy with pochette

WEARABILITY: FA Regoular

PE16004 Shirt 100% Double Twisted Cotton

COLLAR: Napoli with buttonhole and buttons in contrast

PE16005 Shirt 100% Double Twisted Cotton

COLLAR: Ravello

WEARABILITY: FA Regoular

PE16006 Shirt 100% Double Twisted Cotton

COLLAR: Amalfi

WEARABILITY: FA Regoular

PE16007 Shirt 100% Cotton

COLLAR: Roma with buttonhole and ribbon in contrast

PE16008 Shirt 100% Cotton

**COLLAR:** Ibiza

PE16010 Shirt 100% Cotton

COLLAR: Rio