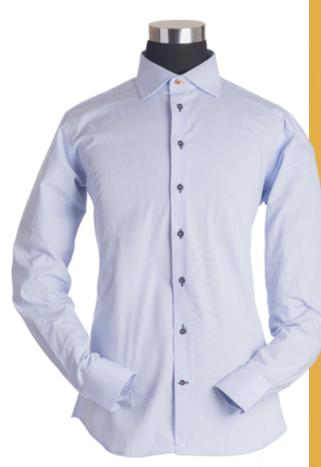

COLLAR: Napoli with buttonhole and buttons in contrast

PE16005 Shirt 100% Double Twisted Cotton

COLLAR: Ravello

WEARABILITY: FA Regoular

PE16006 Shirt 100% Double Twisted Cotton

COLLAR: Amalfi

WEARABILITY: FA Regoular