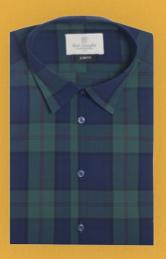

PE16001 Shirt 100% Linen Double Print

COLLAR: Roma

PE16002 Shirt 100% Linen print

COLLAR: Corean Tall

PE16003 Shirt 100% Double Twisted Cotton

COLLAR: Guy with pochette

WEARABILITY: FA Regoular

PE16004 Shirt 100% Double Twisted Cotton

COLLAR: Napoli with buttonhole and buttons in contrast

PE16005 Shirt 100% Double Twisted Cotton

COLLAR: Ravello

WEARABILITY: FA Regoular

PE16006 Shirt 100% Double Twisted Cotton

COLLAR: Amalfi

WEARABILITY: FA Regoular

PE16007 Shirt 100% Cotton

COLLAR: Roma with buttonhole and ribbon in contrast

PE16008 Shirt 100% Cotton

**COLLAR:** Ibiza

PE16010 Shirt 100% Cotton

COLLAR: Rio