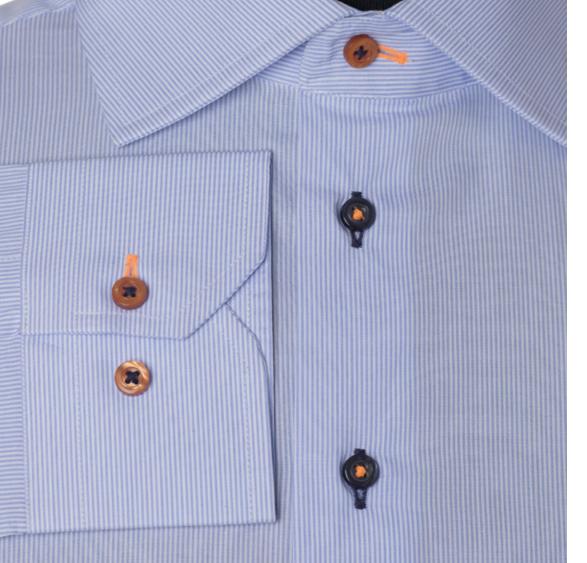

COLLAR: Napoli with buttonhole and buttons in contrast

PE16005 Shirt 100% Double Twisted Cotton

COLLAR: Ravello

WEARABILITY: FA Regoular

PE16006 Shirt 100% Double Twisted Cotton

COLLAR: Amalfi

WEARABILITY: FA Regoular