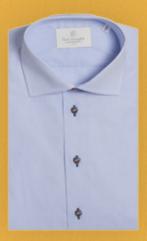

PE16001 Shirt 100% Linen Double Print

COLLAR: Roma

PE16002 Shirt 100% Linen print

COLLAR: Corean Tall

PE16003 Shirt 100% Double Twisted Cotton

COLLAR: Guy with pochette

WEARABILITY: FA Regoular

PE16004 Shirt 100% Double Twisted Cotton

COLLAR: Napoli with buttonhole and buttons in contrast

PE16005 Shirt 100% Double Twisted Cotton

COLLAR: Ravello

WEARABILITY: FA Regoular

PE16006 Shirt 100% Double Twisted Cotton

COLLAR: Amalfi

WEARABILITY: FA Regoular

PE16007 Shirt 100% Cotton

COLLAR: Roma with buttonhole and ribbon in contrast

PE16008 Shirt 100% Cotton

**COLLAR:** Ibiza

PE16010 Shirt 100% Cotton

COLLAR: Rio