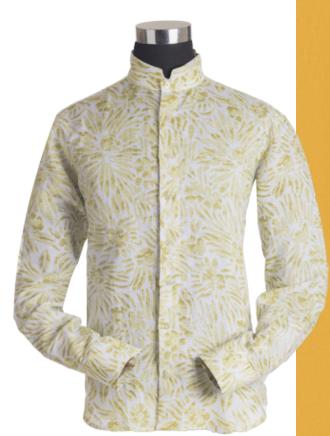

PE16001 Shirt 100% Linen Double Print

COLLAR: Roma

PE16002 Shirt 100% Linen print

COLLAR: Corean Tall

PE16003 Shirt 100% Double Twisted Cotton

COLLAR: Guy with pochette

WEARABILITY: FA Regoular

PE16004 Shirt 100% Double Twisted Cotton