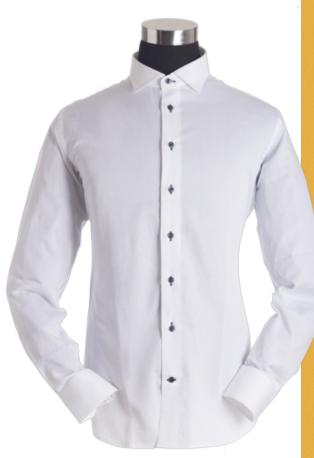

COLLAR: Napoli with buttonhole and buttons in contrast

PE16005 Shirt 100% Double Twisted Cotton

COLLAR: Ravello

WEARABILITY: FA Regoular

PE16006 Shirt 100% Double Twisted Cotton

COLLAR: Amalfi

WEARABILITY: FA Regoular