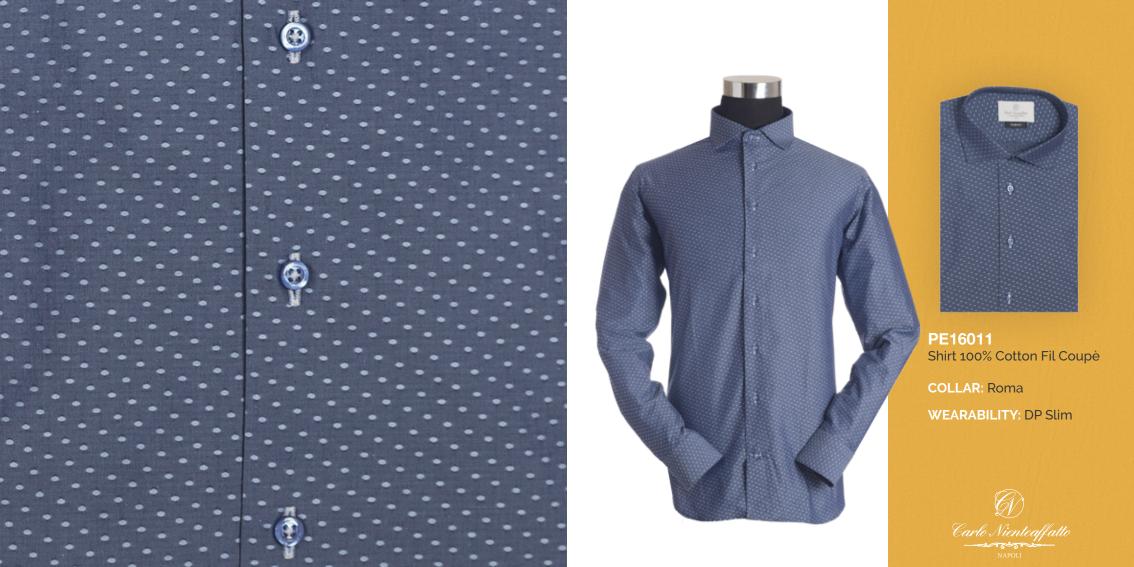

PE16007 Shirt 100% Cotton

COLLAR: Roma with buttonhole and ribbon in contrast

PE16008 Shirt 100% Cotton

**COLLAR:** Ibiza

PE16010 Shirt 100% Cotton

COLLAR: Rio