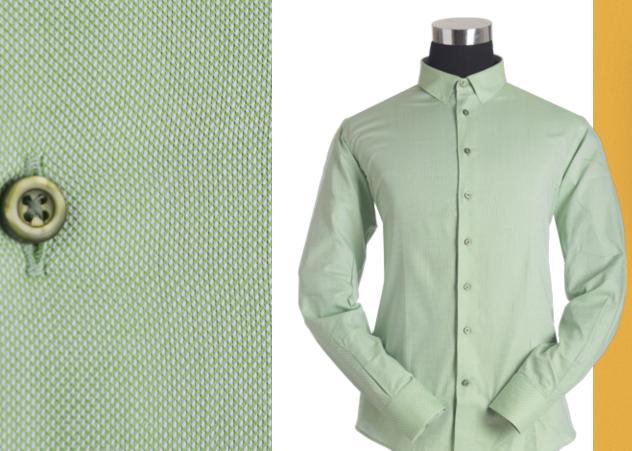

PE16001 Shirt 100% Linen Double Print

COLLAR: Roma

PE16002 Shirt 100% Linen print

COLLAR: Corean Tall

PE16003 Shirt 100% Double Twisted Cotton

COLLAR: Guy with pochette

WEARABILITY: FA Regoular

PE16004 Shirt 100% Double Twisted Cotton

COLLAR: Napoli with buttonhole and buttons in contrast

PE16005 Shirt 100% Double Twisted Cotton

COLLAR: Ravello

WEARABILITY: FA Regoular

PE16006 Shirt 100% Double Twisted Cotton

COLLAR: Amalfi

WEARABILITY: FA Regoular

PE16007 Shirt 100% Cotton

COLLAR: Roma with buttonhole and ribbon in contrast

PE16008 Shirt 100% Cotton

**COLLAR:** Ibiza

PE16010 Shirt 100% Cotton

COLLAR: Rio