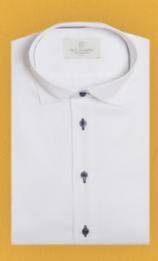

PE16001 Shirt 100% Linen Double Print

COLLAR: Roma

PE16002 Shirt 100% Linen print

COLLAR: Corean Tall

PE16003 Shirt 100% Double Twisted Cotton

COLLAR: Guy with pochette

WEARABILITY: FA Regoular

PE16004 Shirt 100% Double Twisted Cotton

COLLAR: Napoli with buttonhole and buttons in contrast

PE16005 Shirt 100% Double Twisted Cotton

COLLAR: Ravello

WEARABILITY: FA Regoular

PE16006 Shirt 100% Double Twisted Cotton

COLLAR: Amalfi

WEARABILITY: FA Regoular