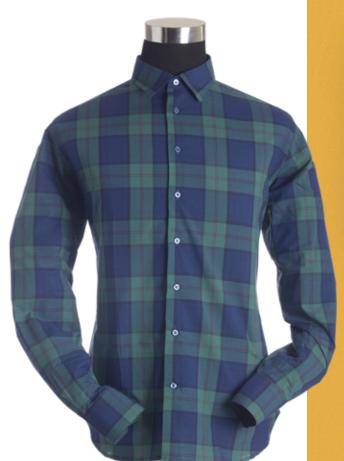

COLLAR: Napoli with buttonhole and buttons in contrast

PE16005 Shirt 100% Double Twisted Cotton

COLLAR: Ravello

WEARABILITY: FA Regoular

PE16006 Shirt 100% Double Twisted Cotton

COLLAR: Amalfi

WEARABILITY: FA Regoular

PE16007 Shirt 100% Cotton

COLLAR: Roma with buttonhole and ribbon in contrast

PE16008 Shirt 100% Cotton

**COLLAR:** Ibiza

PE16010 Shirt 100% Cotton

COLLAR: Rio