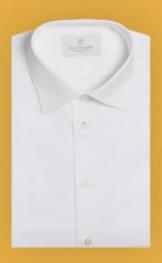

PE16001 Shirt 100% Linen Double Print

COLLAR: Roma

PE16002 Shirt 100% Linen print

COLLAR: Corean Tall

PE16003 Shirt 100% Double Twisted Cotton

COLLAR: Guy with pochette

WEARABILITY: FA Regoular

PE16004 Shirt 100% Double Twisted Cotton