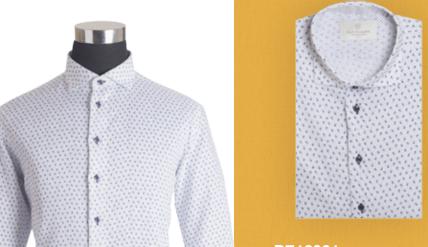

PE16001 Shirt 100% Linen Double Print

COLLAR: Roma

PE16002 Shirt 100% Linen print

COLLAR: Corean Tall

PE16003 Shirt 100% Double Twisted Cotton

COLLAR: Guy with pochette

WEARABILITY: FA Regoular

PE16004 Shirt 100% Double Twisted Cotton