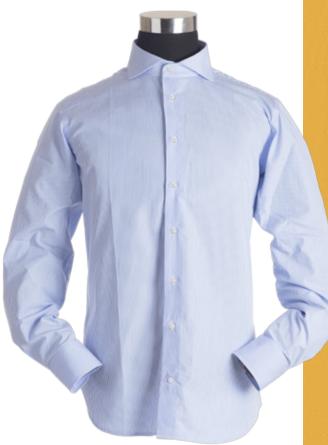

PE16007 Shirt 100% Cotton

COLLAR: Roma with buttonhole and ribbon in contrast

PE16008 Shirt 100% Cotton

**COLLAR:** Ibiza

PE16010 Shirt 100% Cotton

COLLAR: Rio