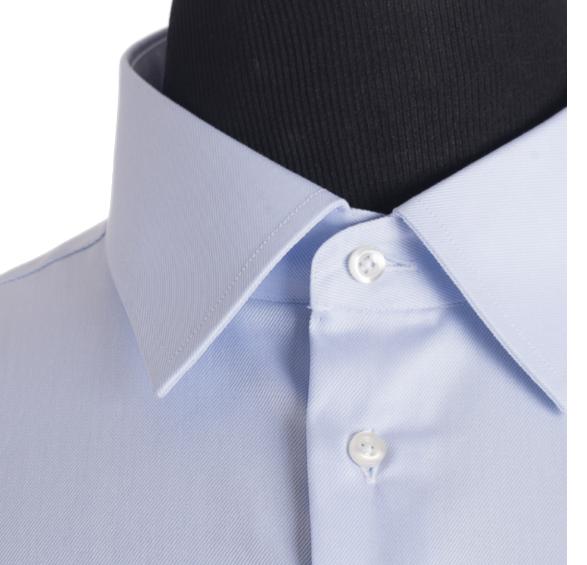

PE16001 Shirt 100% Linen Double Print

COLLAR: Roma

PE16002 Shirt 100% Linen print

COLLAR: Corean Tall

PE16003 Shirt 100% Double Twisted Cotton

COLLAR: Guy with pochette

WEARABILITY: FA Regoular

PE16004 Shirt 100% Double Twisted Cotton

COLLAR: Napoli with buttonhole and buttons in contrast

PE16005 Shirt 100% Double Twisted Cotton

COLLAR: Ravello

WEARABILITY: FA Regoular

PE16006 Shirt 100% Double Twisted Cotton

COLLAR: Amalfi

WEARABILITY: FA Regoular

PE16007 Shirt 100% Cotton

COLLAR: Roma with buttonhole and ribbon in contrast

PE16008 Shirt 100% Cotton

**COLLAR:** Ibiza

PE16010 Shirt 100% Cotton

COLLAR: Rio